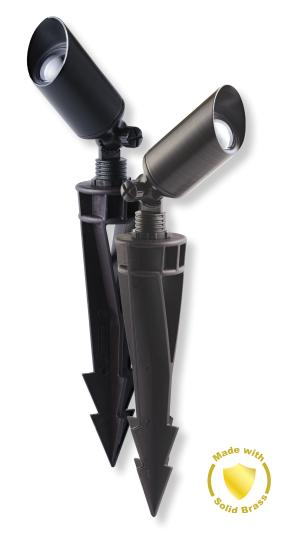

## Dusk Spike MR11 3W LED Garden Spike Light

## Description

The DUSK-SPIKE-MR11 Series Garden Spike Light offers a durable weatherproof solution to lighting up low level shrubs and plants where ambient lighting is required. Constructed from Solid Brass, and finished in a Bronze or Black finish. Complete with 3W MR11 LED 3000K lamp and requires a 12V DC Constant Voltage LED Driver. Backed by a 5 Year Warranty.